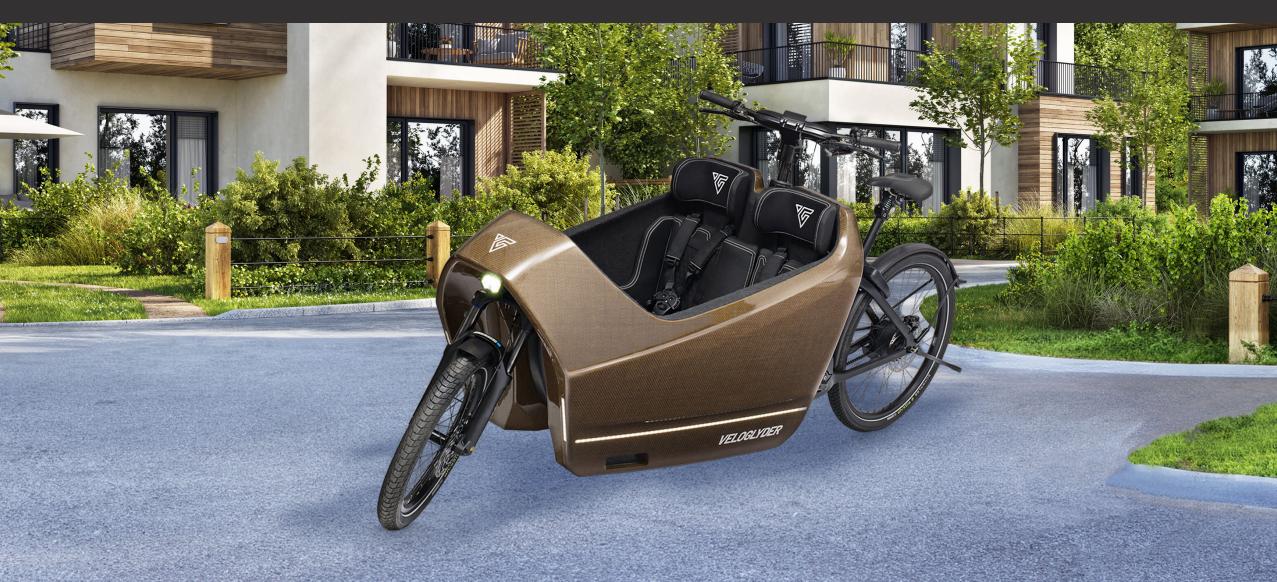

### **OUR SOLUTION**

WE ARE BUILDING THE ULTIMATE E-CARGO BIKE.

VELOGLYDER OFFERS HIGH PERFOMANCE AND MAXIMUM SAFETY,
UNIQUE MODULARITY AND A PATENTED FOLDING MECHANISM, BUILT WITH
SUSTAINABLE NATURAL FIBER AND POWERED BY SMART CONNECTIVITY

#### GLYDING, INSTEAD OF RIDING

- HIGH PERFORMANCE, COMFORTABLE TO RIDE
- MONOTUBE FRAME LOW CENTER OF GRAVITY
- POWERFUL AND EFFICIENT 112NM MOTOR

#### WORLD'S SAFEST CARGO BIKE

- NATURAL FIBER SAFETY MONOCOQUE
- MAXIMUM CHILD PROTECTION
- CRASH SIMULATIONS BASED ON AUTOMOTIVE STANDARDS

#### **UNIQUE MODULARITY**

- EASY TO SWAP BETWEEN CHILD BOX, FLATBED OR ANYTHING USERS WANT
- ENABLES UNLIMITED OPPORTUNITIES