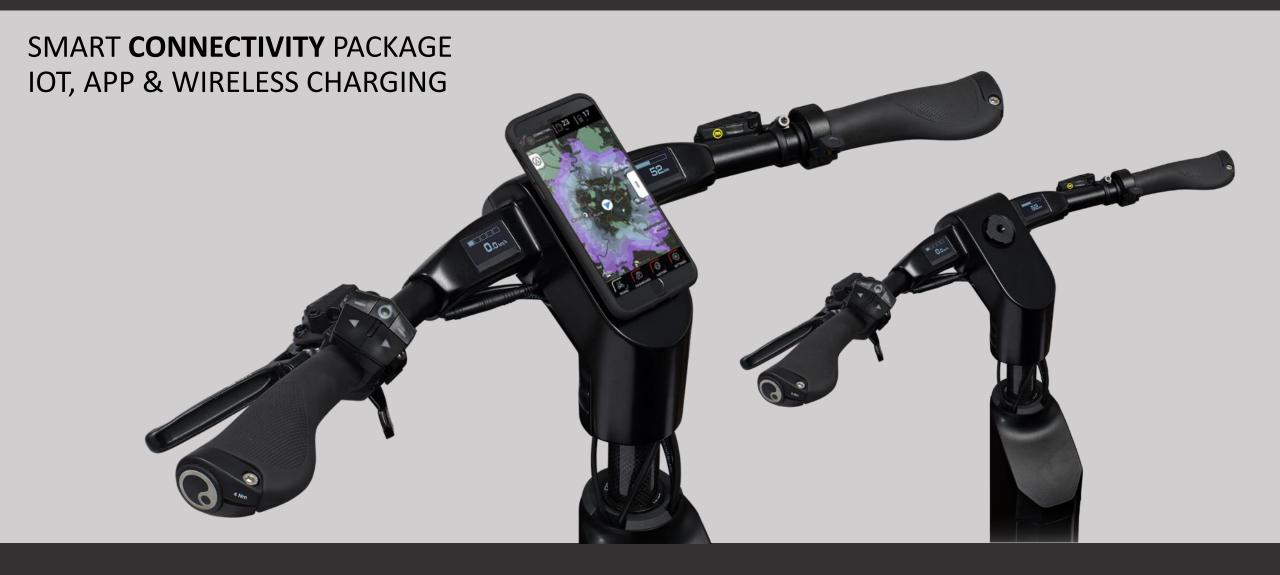

#### **SMART CONNECTIVITY**

- APP CONTROLS YOUR VELOGLYDER
- WIRELESS SMARTPHONE CHARGER
- LATEST IOT TECHNOLOGY
- COMMUNITY FEATURES