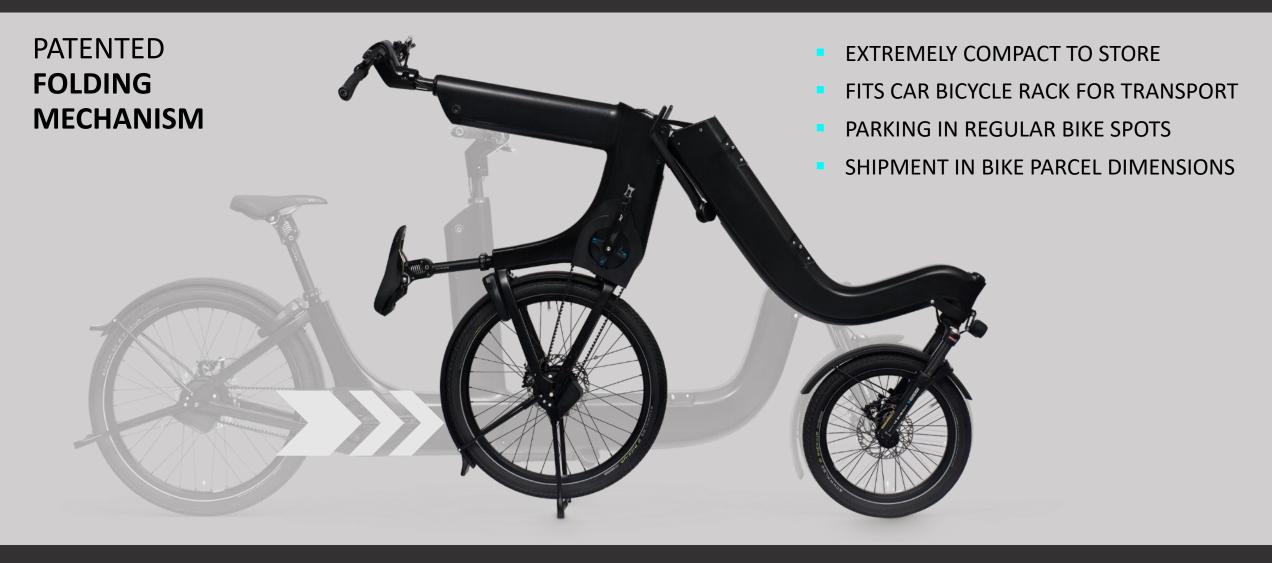

#### PATENTED FOLDING MECHANISM

- TRANSFORMABLE INTO NORMAL BIKE LENGTH
- VERY COMPACT TO PARK, STORE OR TRANSPORT