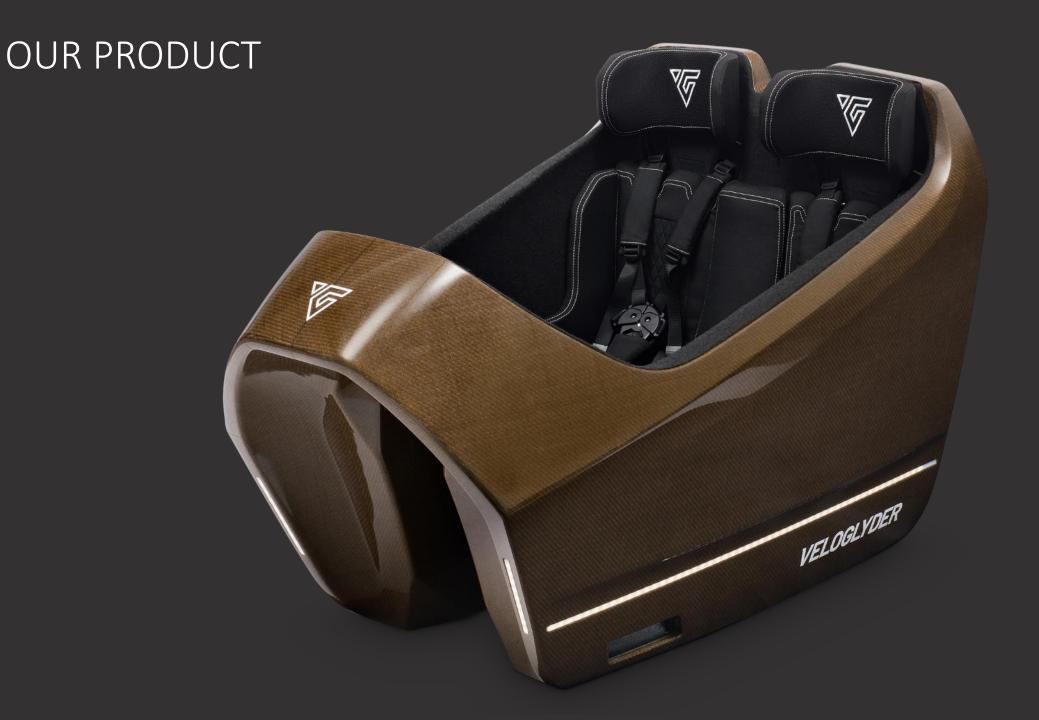

### **OUR SOLUTION**

WE ARE BUILDING THE ULTIMATE E-CARGO BIKE.

VELOGLYDER OFFERS HIGH PERFOMANCE AND MAXIMUM SAFETY,
UNIQUE MODULARITY AND A PATENTED FOLDING MECHANISM, BUILT WITH
SUSTAINABLE NATURAL FIBER AND POWERED BY SMART CONNECTIVITY

#### WORLD'S SAFEST CARGO BIKE

- NATURAL FIBER SAFETY MONOCOQUE
- MAXIMUM CHILD PROTECTION
- CRASH SIMULATIONS BASED ON AUTOMOTIVE STANDARDS