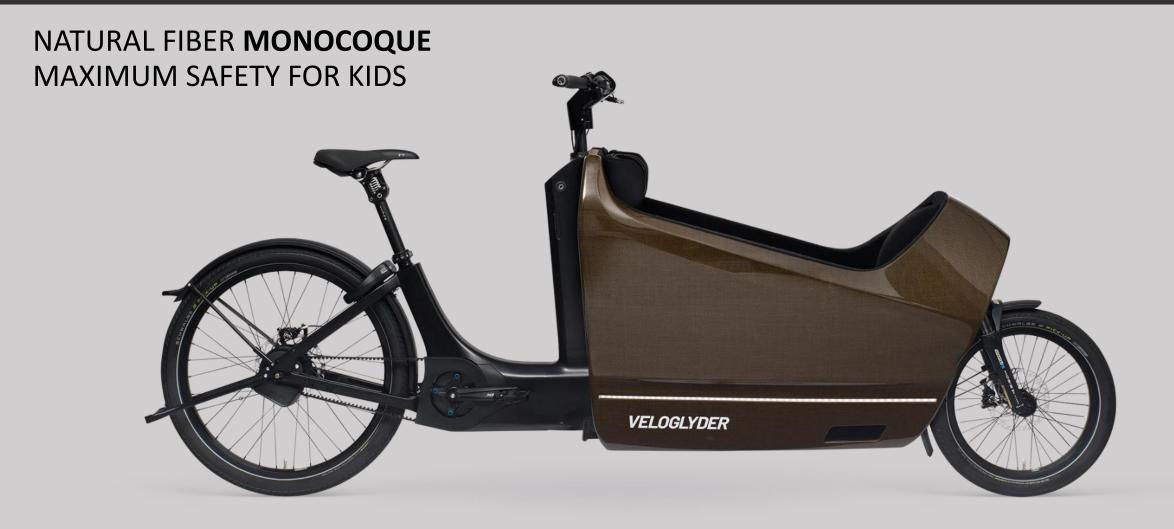

#### WORLD'S SAFEST CARGO BIKE

- NATURAL FIBER SAFETY MONOCOQUE
- MAXIMUM CHILD PROTECTION
- CRASH SIMULATIONS BASED ON AUTOMOTIVE STANDARDS

#### SUSTAINABLE NATURAL FIBER

- NEW NATURAL FIBER BIO COMPOSITE
   USED FOR THE FIRST TIME IN BICYCLES
- LIGHTWEIGHT, 100% ORGANIC BIO FIBER