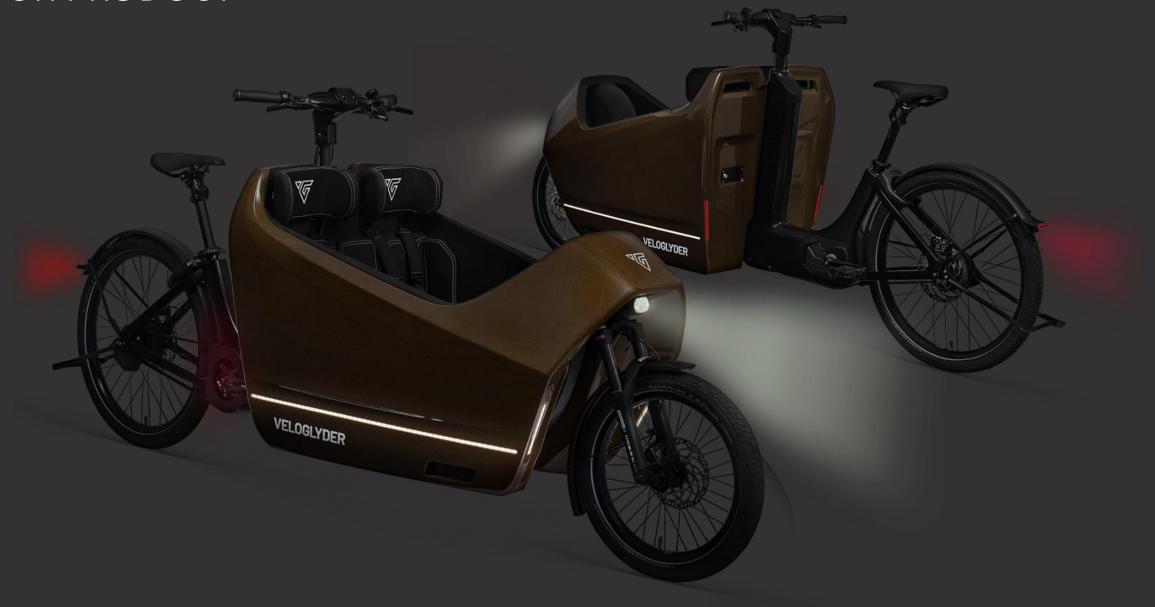

#### PATENTED FOLDING MECHANISM

- TRANSFORMABLE INTO NORMAL BIKE LENGTH
- VERY COMPACT TO PARK, STORE OR TRANSPORT

#### **UNIQUE MODULARITY**

- EASY TO SWAP BETWEEN CHILD BOX, FLATBED OR ANYTHING USERS WANT
- ENABLES UNLIMITED OPPORTUNITIES