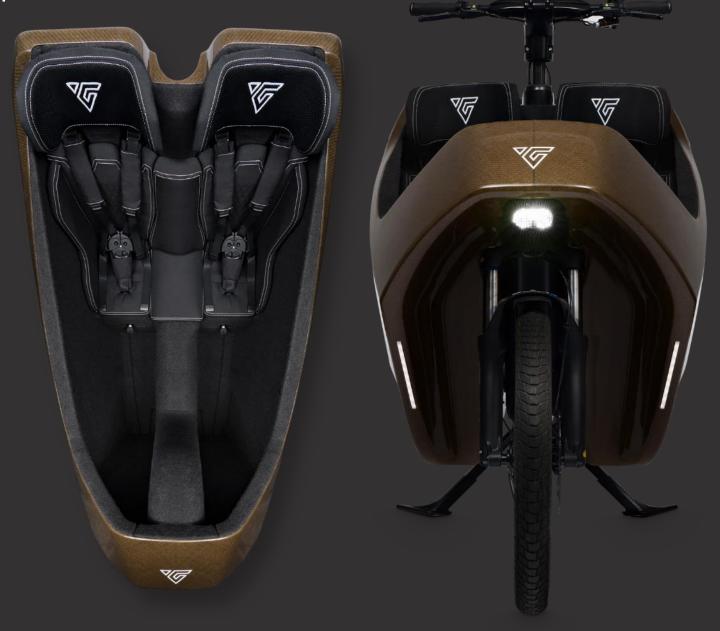

### **OUR SOLUTION**

WE ARE BUILDING THE ULTIMATE E-CARGO BIKE.

VELOGLYDER OFFERS HIGH PERFOMANCE AND MAXIMUM SAFETY,
UNIQUE MODULARITY AND A PATENTED FOLDING MECHANISM, BUILT WITH
SUSTAINABLE NATURAL FIBER AND POWERED BY SMART CONNECTIVITY

#### GLYDING, INSTEAD OF RIDING

- HIGH PERFORMANCE, COMFORTABLE TO RIDE
- MONOTUBE FRAME LOW CENTER OF GRAVITY
- POWERFUL AND EFFICIENT 112NM MOTOR

#### WORLD'S SAFEST CARGO BIKE

- NATURAL FIBER SAFETY MONOCOQUE
- MAXIMUM CHILD PROTECTION
- CRASH SIMULATIONS BASED ON AUTOMOTIVE STANDARDS

#### PATENTED FOLDING MECHANISM

- TRANSFORMABLE INTO NORMAL BIKE LENGTH
- VERY COMPACT TO PARK, STORE OR TRANSPORT

#### **UNIQUE MODULARITY**

- EASY TO SWAP BETWEEN CHILD BOX, FLATBED OR ANYTHING USERS WANT
- ENABLES UNLIMITED OPPORTUNITIES